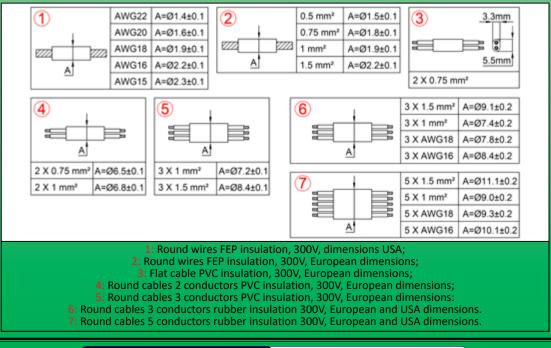

| 8C                    | Minimum band width:<br>100mm<br>Connection: external<br>cable and external<br>bulb and capillary<br>Silicone resin filling:<br>no | 9BFF14      |

## Indicative table of cable and wire diameters



Contact us